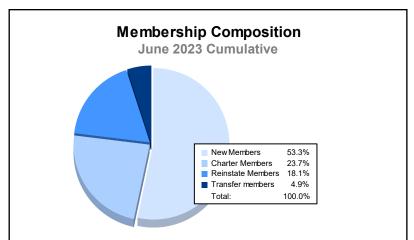

District 388 As of June 2023 Cumulative

| Year      | New<br>Clubs | Dropped<br>Clubs | Gain/<br>Loss<br>Clubs | New<br>Members | Charter<br>Members | Reinstate<br>Members | Transfer<br>Members | Total<br>Member<br>Added | Total<br>Members<br>Dropped | Gain/<br>Loss<br>Members |
|-----------|--------------|------------------|------------------------|----------------|--------------------|----------------------|---------------------|--------------------------|-----------------------------|--------------------------|
| 2018-2019 | 0            | 1                | -1                     | 225            | 5                  | 4                    | 10                  | 244                      | 304                         | -60                      |
| 2019-2020 | 0            | 1                | -1                     | 27             | 22                 | 7                    | 7                   | 63                       | 395                         | -332                     |
| 2020-2021 | 0            | 0                | 0                      | 260            | 1                  | 9                    | 3                   | 273                      | 221                         | 52                       |
| 2021-2022 | 0            | 0                | 0                      | 121            | 9                  | 8                    | 7                   | 145                      | 385                         | -240                     |
| 2022-2023 | 2            | 0                | 2                      | 153            | 68                 | 52                   | 14                  | 287                      | 282                         | 5                        |
| Average   | 0            | 0                | 0                      | 157            | 21                 | 16                   | 8                   | 202                      | 317                         | -115                     |